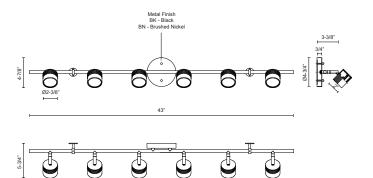

## SPECIFICATION DETAILS

| Fixture Dimensions   | L43" x W4-7/8" x H5-3/4"                                   |
|----------------------|------------------------------------------------------------|
| Light Source         | AC LED Module                                              |
| Wattage              | 33W                                                        |
| Total Lumens         | 2400lm                                                     |
| Delivered Lumens     | BN-1800lm; BZ-1520lm;                                      |
| Voltage              | 120V                                                       |
| Color Temperature    | 3000K                                                      |
| CRI (Ra)             | 90CRI                                                      |
| Optional Color Temps | 2700K - 5000K Available, Minimum Order Quantities<br>Apply |
| LED Rated Life       | 50,000 hours                                               |
| Dimming              | 100% - 10%, ELV Dimmer (Not Included)                      |
| Glass Details        | Diffusive Glass Lens                                       |
| Location             | Dry                                                        |
| Mounting Style       | All Orientation; Ceiling and Wall;                         |
| CEC Title 24 JA8     | Yes, JA8-2022                                              |
| Canopy Dimensions    | D4-3/4" x H3/4"                                            |
| Paint Finish         | BK01; BN01;                                                |
|                      |                                                            |

## DESCRIPTION

Modern LED fixed track fixture with six die cast aluminum heads and diffusive glass lens. Each head rotates horizontally 360 degrees and pivots vertically 90 degrees allowing the lights to be directed to any desired angle. Metal finishes available in fine brushed nickel or black and is equipped with our powerful 120V AC LED technology. Available in single, three and four head fixtures see series for full details.